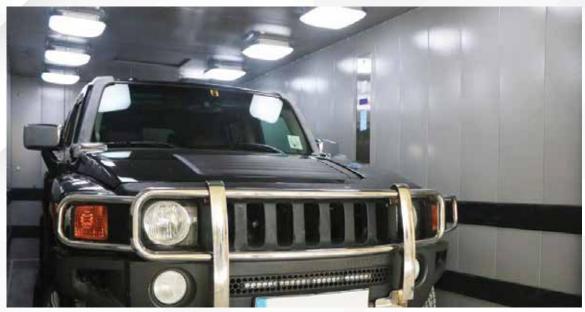

# Cargo & Car lifts.

Your Heavyweight Choice!

Doppler's Goods/Car Lift Cabins are designed to withstand every hardship, satisfying even the most demanding requirements of functionality. Materials such as epoxy painted steel sheet, galvanized steel or even brushed stainless steel can be used specifically to withstand damage due to extensive and heavy usage.

Adding special functions to the significant benefits of Doppler's product, these cabins are equipped with central parking position system, double car operating panels, bumper rails on all sides ensuring the safe entrance and exit of the vehicles. Their construction is thought out to the smallest detail, facilitating the smooth transport of every vehicle with outmost safety.