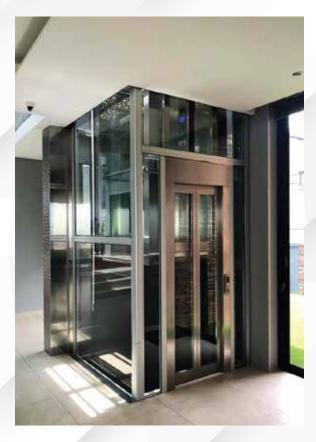

## Panoramic lifts.

Carried Away by the View!

In DOPPLER, we design panoramic cabins for those who look for an eye contact enjoying the view from above. Widely used in shopping malls, business & entertainment centers, hotels or private villas, these lifts add value, style and distinction to the design of the building.

Depending on wishes, our panoramic lifts come in various shapes and sizes. Square, semi-circular or completely circular, our panoramic cabins are perfectly covering the most demanding design and requirements. The transparency of the glass offers extra elegance to the environment while giving a great prestige to the building.