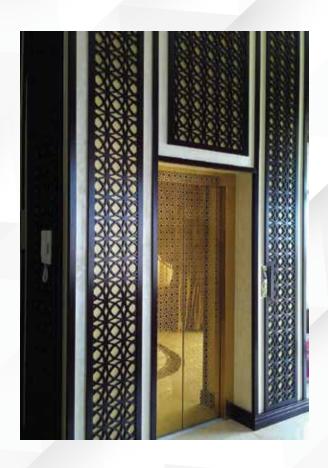

reat prestige to the building.























# Cargo & Car lifts.

Your Heavyweight Choice!

Doppler's Goods/Car Lift Cabins are designed to withstand every hardship, satisfying even the most demanding requirements of functionality. Materials such as epoxy painted steel sheet, galvanized steel or even brushed stainless steel can be used specifically to withstand damage due to extensive and heavy usage.

Adding special functions to the significant benefits of Doppler's product, these cabins are equipped with central parking position system, double car operating panels, bumper rails on all sides ensuring the safe entrance and exit of the vehicles. Their construction is thought out to the smallest detail, facilitating the smooth transport of every vehicle with outmost safety.



















































# Cabin Material

## Side Walls.

#### Laminate - Galaxy Laminate Series (EN 81-20/50)



#### Laminate - Galaxy Laminate Series



#### Glass - Galaxy Glass Series (EN 81-20/50)



#### Stainless Steel - Inox Series - Prestige Series (EN 81-20/50)



Stainless St. Mirror



Stainless St. Satine



Stainless St. EtchSilvO1



Stainless St. EtchSilvO2



Stainless St. EtchSilvO3



Stainless St. Dama



Stainless St. Leather



Stainless St. Linen



Stainless St. Black Satine



Stainless St. Black Mirror



Stainless St. Rose Mirror



Stainless St. Rose Satine



Stainless St. Gold Mirror



Stainless St. EtchGoldO1



Stainless St. Bronze Mirror



Stainless St. Bronze Satine



Stainless St. Copper Mirror



Stainless St. Copper Satine



Sta