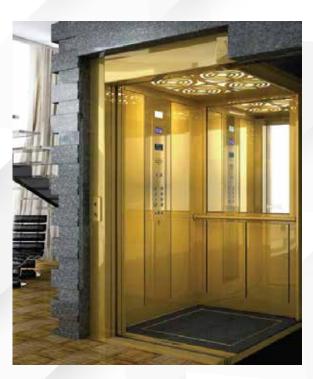

#### Stainless Steel - Inox Series - Prestige Series (EN 81-20/50)

Stainless St. Mirror

Stainless St. Satine

Stainless St. EtchSilvO1

Stainless St. EtchSilvO2

Stainless St. EtchSilvO3

Stainless St. Dama

Stainless St. Leather

Stainless St. Linen

Stainless St. Black Satine

Stainless St. Black Mirror

Stainless St. Rose Mirror

Stainless St. Rose Satine

Stainless St. Gold Mirror

Stainless St. EtchGoldO1

Stainless St. Bronze Mirror

Stainless St. Bronze Satine

Stainless St. Copper Mirror

Stainless St. Copper Satine

Stainless St. Blue Mirror

Stainless St. DMS 11

Stainless St. DG MZK

Stainless St. DGS 28

Stainless St. DRS 28

Stainless St. DG 5WL Gold