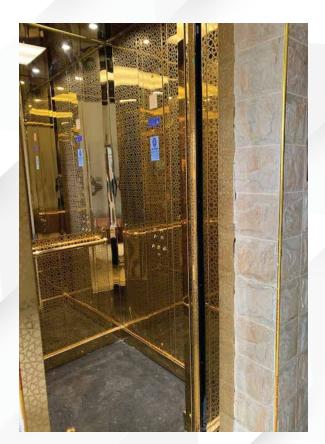

#### Stainless Steel - Inox Series - Prestige Series (EN 81-20/50)

Stainless St. Mirror

Stainless St. Satine

Stainless St. EtchSilvO1

Stainless St. EtchSilvO2

Stainless St. EtchSilvO3

Stainless St. Dama

Stainless St. Leather

Stainless St. Linen

Stainless St. Black Satine

Stainless St. Black Mirror

Stainless St. Rose Mirror

Stainless St. Rose Satine

Stainless St. Gold Mirror

Stainless St. EtchGoldO1

Stainless St. Bronze Mirror

Stainless St. Bronze Satine

Stainless St. Copper Mirror

Stainless St. Copper Satine

Stainless St. Blue Mirror

Stainless St. DMS 11

Stainless St. DG MZK

Stainless St. DGS 28

Stainless St. DRS 28

Stainless St. DG 5WL Gold