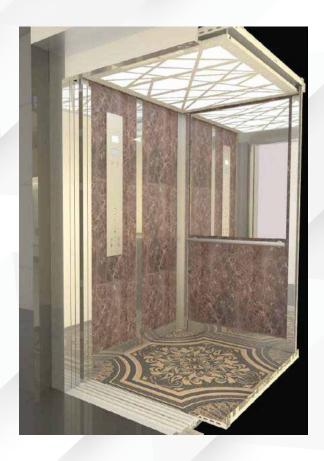

Galaxy laminate.

Take a lift to the stars!

Galaxy Glass.
Reflecting elegance.

Inox.
Classic is the new modern!

Inox myCOLOR.
Put color in your space!

Epoxy.

Low cost but not shabby!

Forest.
Travel... naturally!