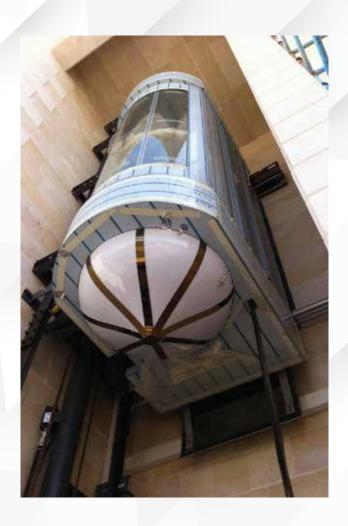

## Panoramic lifts.

Carried Away by the View!

In DOPPLER, we design panoramic cabins for those who look for an eye contact enjoying the view from above. Widely used in shopping malls, business & entertainment centers, hotels or private villas, these lifts add value, style and distinction to the design of the building.

Depending on wishes, our panoramic lifts come in various shapes and sizes. Square, semi-circular or completely circular, our panoramic cabins are perfectly covering the most demanding design and requirements. The transparency of the glass offers extra elegance to the environment while giving a great prestige to the building.