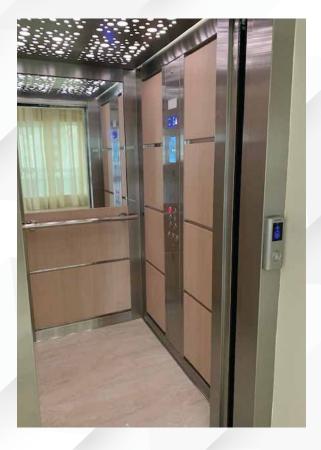

to the building.























# Cargo & Car lifts.

Your Heavyweight Choice!

Doppler's Goods/Car Lift Cabins are designed to withstand every hardship, satisfying even the most demanding requirements of functionality. Materials such as epoxy painted steel sheet, galvanized steel or even brushed stainless steel can be used specifically to withstand damage due to extensive and heavy usage.

Adding special functions to the significant benefits of Doppler's product, these cabins are equipped with central parking position system, double car operating panels, bumper rails on all sides ensuring the safe entrance and exit of the vehicles. Their construction is thought out to the smallest detail, facilitating the smooth transport of every vehicle with outmost safety.



















































# Cabin Material

## Side Walls.

#### Laminate - Galaxy Laminate Series (EN 81-20/50)



#### Laminate - Galaxy Laminate Series



#### Glass - Galaxy Glass Series (EN 81-20/50)



#### Stainless Steel - Inox Series - Prestige Series (EN 81-20/50)



Stainless St. Mirror



Stainless St. Satine



Stainless St. EtchSilvO1



Stainless St. EtchSilvO2



Stainless St. EtchSilvO3



Stainless St. Dama



Stainless St. Leather



Stainless St. Linen



Stainless St. Black Satine



Stainless St. Black Mirror



Stainless St. Rose Mirror



Stainless St. Rose Satine



Stainless St. Gold Mirror



Stainless St. EtchGoldO1



Stainless St. Bronze Mirror



Stainless St. Bronze Satine



Stainless St. Copper Mirror



Stainless St. Copper Satine



Stainless St. Blu