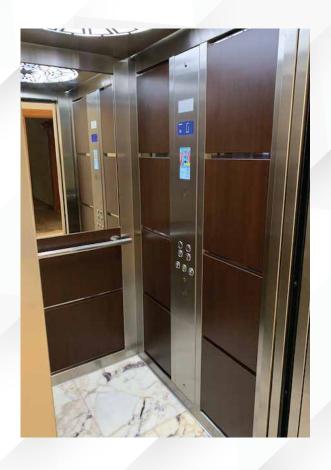

# Car & Landing Operating Panels.

- ▶ All Buttons are available in Silver and Black
- ▶ Landing Operating Panels and Hall Lanterns are available with both Blue and Red Signalization

# Car & Landing Operating Panels.