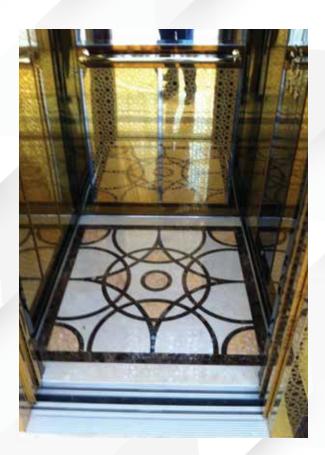

he building.























# Cargo & Car lifts.

Your Heavyweight Choice!

Doppler's Goods/Car Lift Cabins are designed to withstand every hardship, satisfying even the most demanding requirements of functionality. Materials such as epoxy painted steel sheet, galvanized steel or even brushed stainless steel can be used specifically to withstand damage due to extensive and heavy usage.

Adding special functions to the significant benefits of Doppler's product, these cabins are equipped with central parking position system, double car operating panels, bumper rails on all sides ensuring the safe entrance and exit of the vehicles. Their construction is thought out to the smallest detail, facilitating the smooth transport of every vehicle with outmost safety.



















































# Cabin Material

## Side Walls.

#### Laminate - Galaxy Laminate Series (EN 81-20/50)



#### Laminate - Galaxy Laminate Series



#### Glass - Galaxy Glass Series (EN 81-20/50)



#### Stainless Steel - Inox Series - Prestige Series (EN 81-20/50)



Stainless St. Mirror



Stainless St. Satine



Stainless St. EtchSilvO1



Stainless St. EtchSilvO2



Stainless St. EtchSilvO3



Stainless St. Dama



Stainless St. Leather



Stainless St. Linen



Stainless St. Black Satine



Stainless St. Black Mirror



Stainless St. Rose Mirror



Stainless St. Rose Satine



Stainless St. Gold Mirror



Stainless St. EtchGoldO1



Stainless St. Bronze Mirror



Stainless St. Bronze Satine



Stainless St. Copper Mirror



Stainless St. Copper Satine



Stainless St. Blue Mi