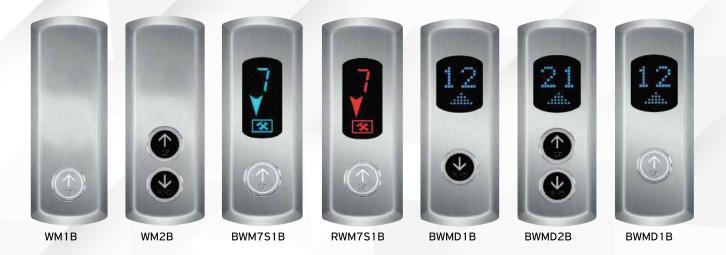

# Car & Landing Operating Panels.

- ▶ All Buttons are available in Silver and Black
- ▶ Landing Operating Panels and Hall Lanterns are available with both Blue and Red Signalization

# Car & Landing Operating Panels.

#### WALL MOUNTED CAR OPERATING PANELS

Serial Prewired Car Operator Panels + 7SEG + LCD

Thin profile only 9.9mm