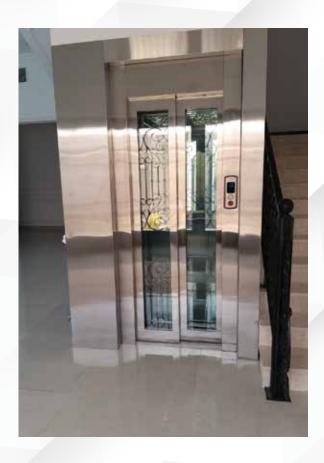

stige to the building.























# Cargo & Car lifts.

Your Heavyweight Choice!

Doppler's Goods/Car Lift Cabins are designed to withstand every hardship, satisfying even the most demanding requirements of functionality. Materials such as epoxy painted steel sheet, galvanized steel or even brushed stainless steel can be used specifically to withstand damage due to extensive and heavy usage.

Adding special functions to the significant benefits of Doppler's product, these cabins are equipped with central parking position system, double car operating panels, bumper rails on all sides ensuring the safe entrance and exit of the vehicles. Their construction is thought out to the smallest detail, facilitating the smooth transport of every vehicle with outmost safety.



















































# Cabin Material

## Side Walls.

#### Laminate - Galaxy Laminate Series (EN 81-20/50)



#### Laminate - Galaxy Laminate Series



#### Glass - Galaxy Glass Series (EN 81-20/50)



#### Stainless Steel - Inox Series - Prestige Series (EN 81-20/50)



Stainless St. Mirror



Stainless St. Satine



Stainless St. EtchSilvO1



Stainless St. EtchSilvO2



Stainless St. EtchSilvO3



Stainless St. Dama



Stainless St. Leather



Stainless St. Linen



Stainless St. Black Satine



Stainless St. Black Mirror



Stainless St. Rose Mirror



Stainless St. Rose Satine



Stainless St. Gold Mirror



Stainless St. EtchGoldO1



Stainless St. Bronze Mirror



Stainless St. Bronze Satine



Stainless St. Copper Mirror



Stainless St. Copper Satine



Stainless S