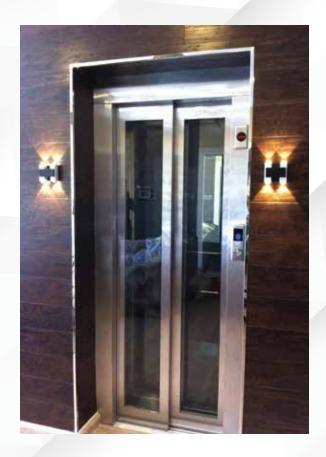

the building.























# Cargo & Car lifts.

Your Heavyweight Choice!

Doppler's Goods/Car Lift Cabins are designed to withstand every hardship, satisfying even the most demanding requirements of functionality. Materials such as epoxy painted steel sheet, galvanized steel or even brushed stainless steel can be used specifically to withstand damage due to extensive and heavy usage.

Adding special functions to the significant benefits of Doppler's product, these cabins are equipped with central parking position system, double car operating panels, bumper rails on all sides ensuring the safe entrance and exit of the vehicles. Their construction is thought out to the smallest detail, facilitating the smooth transport of every vehicle with outmost safety.



















































# Cabin Material

## Side Walls.

#### Laminate - Galaxy Laminate Series (EN 81-20/50)



#### Laminate - Galaxy Laminate Series



#### Glass - Galaxy Glass Series (EN 81-20/50)



#### Stainless Steel - Inox Series - Prestige Series (EN 81-20/50)



Stainless St. Mirror



Stainless St. Satine



Stainless St. EtchSilvO1



Stainless St. EtchSilvO2



Stainless St. EtchSilvO3



Stainless St. Dama



Stainless St. Leather



Stainless St. Linen



Stainless St. Black Satine



Stainless St. Black Mirror



Stainless St. Rose Mirror



Stainless St. Rose Satine



Stainless St. Gold Mirror



Stainless St. EtchGoldO1



Stainless St. Bronze Mirror



Stainless St. Bronze Satine



Stainless St. Copper Mirror



Stainless St. Copper Satine



Stainless St. Blue