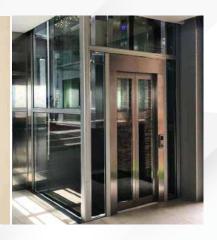

## Panoramic lifts.

Carried Away by the View!

In DOPPLER, we design panoramic cabins for those who look for an eye contact enjoying the view from above. Widely used in shopping malls, business & entertainment centers, hotels or private villas, these lifts add value, style and distinction to the design of the building.

Depending on wishes, our panoramic lifts come in various shapes and sizes. Square, semi-circular or completely circular, our panoramic cabins are perfectly covering the most demanding design and requirements. The transparency of the glass offers extra elegance to the environment while giving a great prestige to the building.