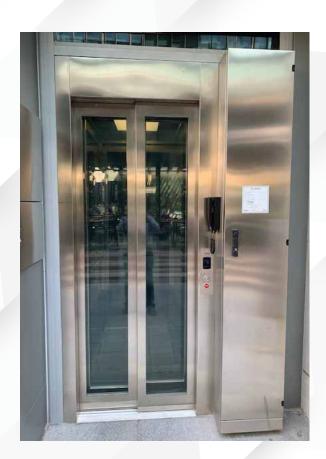

# Cargo & Car lifts.

Your Heavyweight Choice!

Doppler's Goods/Car Lift Cabins are designed to withstand every hardship, satisfying even the most demanding requirements of functionality. Materials such as epoxy painted steel sheet, galvanized steel or even brushed stainless steel can be used specifically to withstand damage due to extensive and heavy usage.

Adding special functions to the significant benefits of Doppler's product, these cabins are equipped with central parking position system, double car operating panels, bumper rails on all sides ensuring the safe entrance and exit of the vehicles. Their construction is thought out to the smallest detail, facilitating the smooth transport of every vehicle with outmost safety.