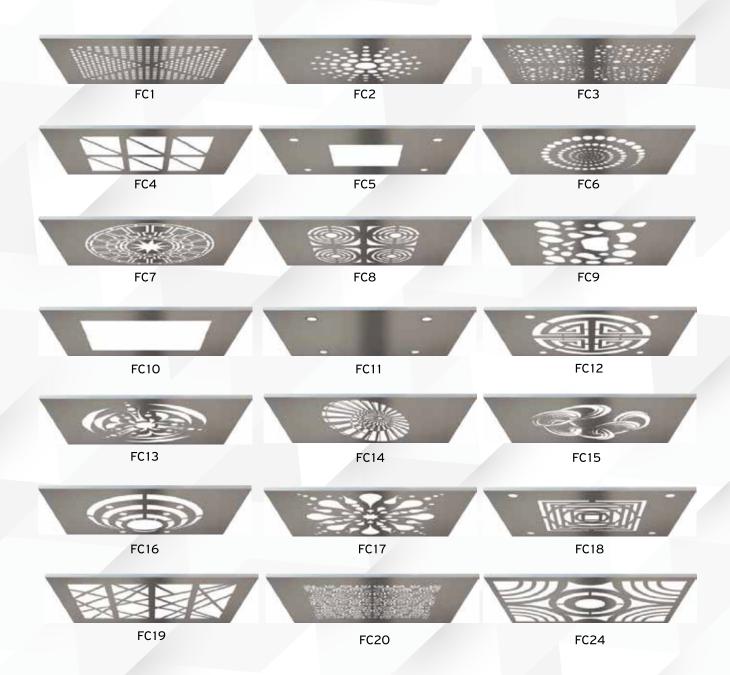

# False Ceilings.

False Ceilings are an integral part of the interior design of the cabin. We are proficient in understanding the needs and the specific requirements of our partners and we are engaged in providing a wide variety of false ceilings. Considering every detail, we can make any custom design you may need beyond the below available range.