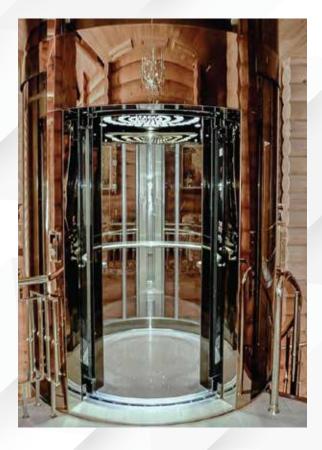

## Panoramic lifts.

Carried Away by the View!

In DOPPLER, we design panoramic cabins for those who look for an eye contact enjoying the view from above. Widely used in shopping malls, business & entertainment centers, hotels or private villas, these lifts add value, style and distinction to the design of the building.

Depending on wishes, our panoramic lifts come in various shapes and sizes. Square, semi-circular or completely circular, our panoramic cabins are perfectly covering the most demanding design and requirements. The transparency of the glass offers extra elegance to the environment while giving a great prestige to the building.