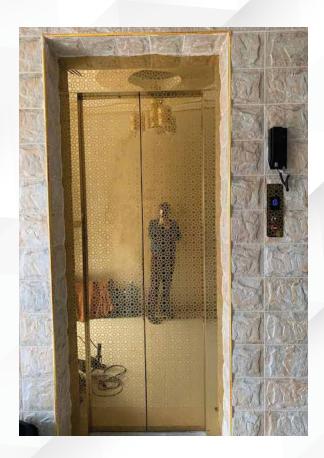

## Panoramic lifts.

Carried Away by the View!

In DOPPLER, we design panoramic cabins for those who look for an eye contact enjoying the view from above. Widely used in shopping malls, business & entertainment centers, hotels or private villas, these lifts add value, style and distinction to the design of the building.

Depending on wishes, our panoramic lifts come in various shapes and sizes. Square, semi-circular or completely circular, our panoramic cabins are perfectly covering the most demanding design and requirements. The transparency of the glass offers extra elegance to the environment while giving a great prestige to the building.