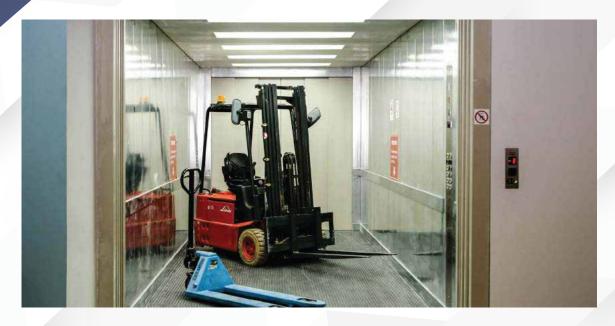

# Cargo & Car lifts.

Your Heavyweight Choice!

Doppler's Goods/Car Lift Cabins are designed to withstand every hardship, satisfying even the most demanding requirements of functionality. Materials such as epoxy painted steel sheet, galvanized steel or even brushed stainless steel can be used specifically to withstand damage due to extensive and heavy usage.

Adding special functions to the significant benefits of Doppler's product, these cabins are equipped with central parking position system, double car operating panels, bumper rails on all sides ensuring the safe entrance and exit of the vehicles. Their construction is thought out to the smallest detail, facilitating the smooth transport of every vehicle with outmost safety.