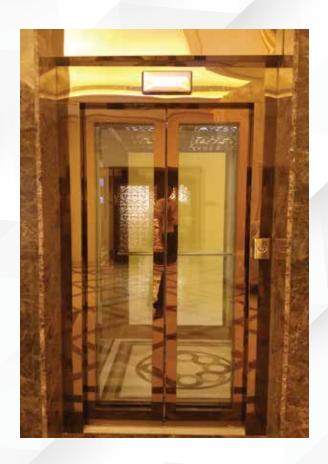

# Handrails.

HR1

HR2

HR3

Doors.

## Fully Automatic Sliding Car & Landing Doors