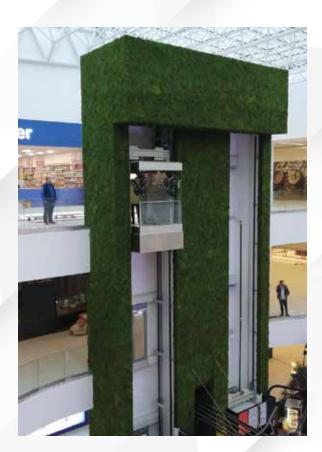

## Panoramic lifts.

Carried Away by the View!

In DOPPLER, we design panoramic cabins for those who look for an eye contact enjoying the view from above. Widely used in shopping malls, business & entertainment centers, hotels or private villas, these lifts add value, style and distinction to the design of the building.

Depending on wishes, our panoramic lifts come in various shapes and sizes. Square, semi-circular or completely circular, our panoramic cabins are perfectly covering the most demanding design and requirements. The transparency of the glass offers extra elegance to the environment while giving a great prestige to the building.