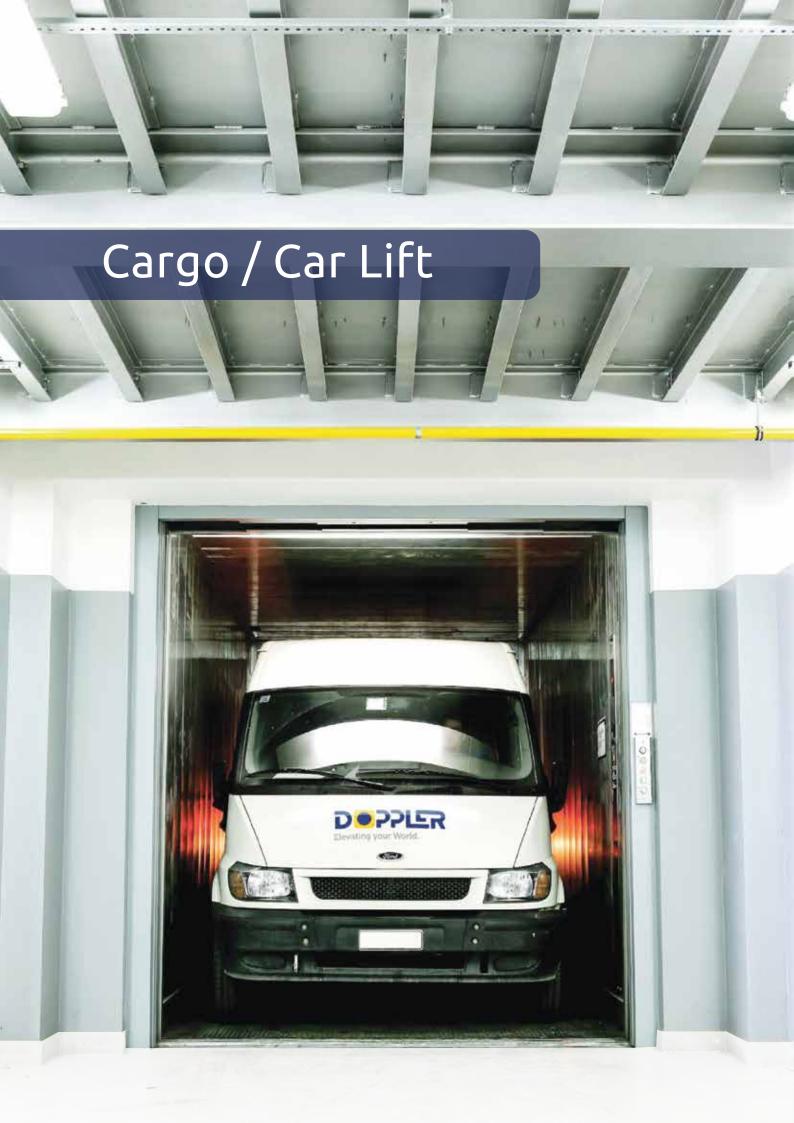

# Cargo & Car lifts.

Your Heavyweight Choice!

Doppler's Goods/Car Lift Cabins are designed to withstand every hardship, satisfying even the most demanding requirements of functionality. Materials such as epoxy painted steel sheet, galvanized steel or even brushed stainless steel can be used specifically to withstand damage due to extensive and heavy usage.

Adding special functions to the significant benefits of Doppler's product, these cabins are equipped with central parking position system, double car operating panels, bumper rails on all sides ensuring the safe entrance and exit of the vehicles. Their construction is thought out to the smallest detail, facilitating the smooth transport of every vehicle with outmost safety.