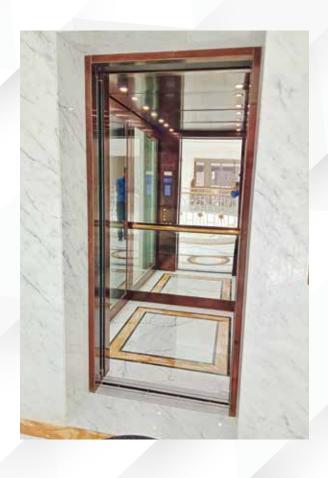

## Panoramic lifts.

Carried Away by the View!

In DOPPLER, we design panoramic cabins for those who look for an eye contact enjoying the view from above. Widely used in shopping malls, business & entertainment centers, hotels or private villas, these lifts add value, style and distinction to the design of the building.

Depending on wishes, our panoramic lifts come in various shapes and sizes. Square, semi-circular or completely circular, our panoramic cabins are perfectly covering the most demanding design and requirements. The transparency of the glass offers extra elegance to the environment while giving a great prestige to the building.