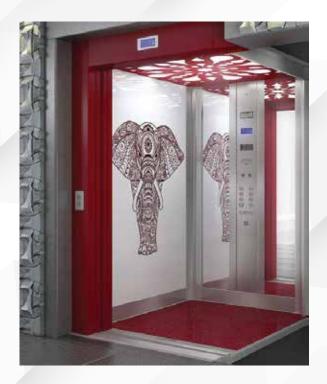

Galaxy laminate.

Take a lift to the stars!

Galaxy Glass.
Reflecting elegance.

Inox.
Classic is the new modern!

Inox myCOLOR.
Put color in your space!

Epoxy.

Low cost but not shabby!

Forest.
Travel... naturally!

Epoxy myREFLECTION Make it personal!

Prestige.
Worth every inch!