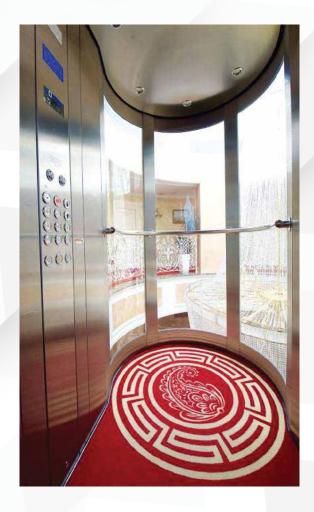

## Panoramic lifts.

Carried Away by the View!

In DOPPLER, we design panoramic cabins for those who look for an eye contact enjoying the view from above. Widely used in shopping malls, business & entertainment centers, hotels or private villas, these lifts add value, style and distinction to the design of the building.

Depending on wishes, our panoramic lifts come in various shapes and sizes. Square, semi-circular or completely circular, our panoramic cabins are perfectly covering the most demanding design and requirements. The transparency of the glass offers extra elegance to the environment while giving a great prestige to the building.