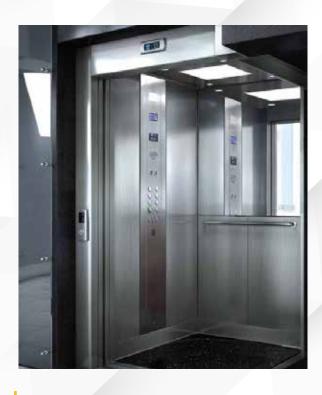

#### Stainless Steel - Inox Series - Prestige Series (EN 81-20/50)

Stainless St. Mirror

Stainless St. Satine

Stainless St. EtchSilvO1

Stainless St. EtchSilvO2

Stainless St. EtchSilvO3

Stainless St. Dama

Stainless St. Leather