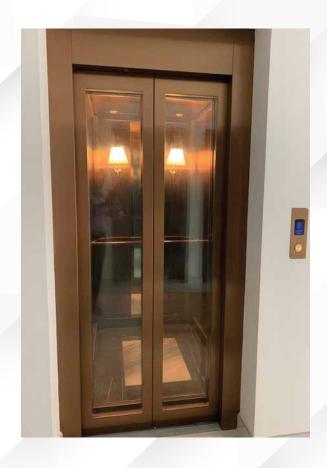

# Cargo & Car lifts.

Your Heavyweight Choice!

Doppler's Goods/Car Lift Cabins are designed to withstand every hardship, satisfying even the most demanding requirements of functionality. Materials such as epoxy painted steel sheet, galvanized steel or even brushed stainless steel can be used specifically to withstand damage due to extensive and heavy usage.

Adding special functions to the significant benefits of Doppler's product, these cabins are equipped with central parking position system, double car operating panels, bumper rails on all sides ensuring the safe entrance and exit of the vehicles. Their construction is thought out to the smallest detail, facilitating the smooth transport of every vehicle with outmost safety.



















































# Cabin Material

## Side Walls.

#### Laminate - Galaxy Laminate Series (EN 81-20/50)



#### Laminate - Galaxy Laminate Series



#### Glass - Galaxy Glass Series (EN 81-20/50)



#### Stainless Steel - Inox Series - Prestige Series (EN 81-20/50)



Stainless St. Mirror



Stainless St. Satine



Stainless St. EtchSilvO1



Stainless St. EtchSilvO2



Stainless St. EtchSilvO3



Stainless St. Dama



Stainless St. Leather



Stainless St. Linen



Stainless St. Black Satine



Stainless St. Black Mirror



Stainless St. Rose Mirror



Stainless St. Rose Satine



Stainless St. Gold Mirror



Stainless St. EtchGoldO1



Stainless St. Bronze Mirror



Stainless St. Bronze Satine



Stainless St. Copper Mirror



Stainless St. Copper Satine



Stainless St. Blue Mirror



Stainless