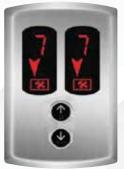

#### Anti-Vandal

Anti- vandal COP

No-entry &Fire-alarm recall key switch (EN81.73) Anti - vandal LOP

Arrows