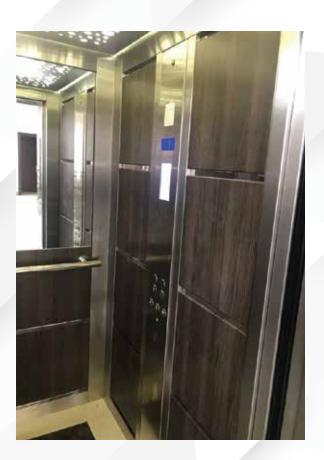

ige to the building.























# Cargo & Car lifts.

Your Heavyweight Choice!

Doppler's Goods/Car Lift Cabins are designed to withstand every hardship, satisfying even the most demanding requirements of functionality. Materials such as epoxy painted steel sheet, galvanized steel or even brushed stainless steel can be used specifically to withstand damage due to extensive and heavy usage.

Adding special functions to the significant benefits of Doppler's product, these cabins are equipped with central parking position system, double car operating panels, bumper rails on all sides ensuring the safe entrance and exit of the vehicles. Their construction is thought out to the smallest detail, facilitating the smooth transport of every vehicle with outmost safety.



















































# Cabin Material

## Side Walls.

#### Laminate - Galaxy Laminate Series (EN 81-20/50)



#### Laminate - Galaxy Laminate Series



#### Glass - Galaxy Glass Series (EN 81-20/50)



#### Stainless Steel - Inox Series - Prestige Series (EN 81-20/50)



Stainless St. Mirror



Stainless St. Satine



Stainless St. EtchSilvO1



Stainless St. EtchSilvO2



Stainless St. EtchSilvO3



Stainless St. Dama



Stainless St. Leather



Stainless St. Linen



Stainless St. Black Satine



Stainless St. Black Mirror



Stainless St. Rose Mirror



Stainless St. Rose Satine



Stainless St. Gold Mirror



Stainless St. EtchGoldO1



Stainless St. Bronze Mirror



Stainless St. Bronze Satine



Stainless St. Copper Mirror



Stainless St. Copper Satine



Stainless St.