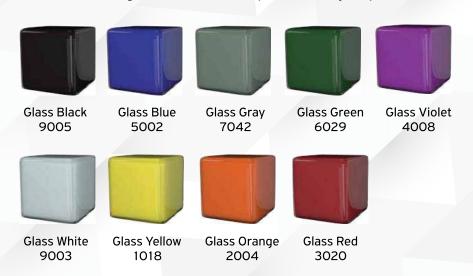

of functionality. Materials such as epoxy painted steel sheet, galvanized steel or even brushed stainless steel can be used specifically to withstand damage due to extensive and heavy usage.

Adding special functions to the significant benefits of Doppler's product, these cabins are equipped with central parking position system, double car operating panels, bumper rails on all sides ensuring the safe entrance and exit of the vehicles. Their construction is thought out to the smallest detail, facilitating the smooth transport of every vehicle with outmost safety.



















































# Cabin Material

## Side Walls.

#### Laminate - Galaxy Laminate Series (EN 81-20/50)



#### Laminate - Galaxy Laminate Series



#### Glass - Galaxy Glass Series (EN 81-20/50)



#### Stainless Steel - Inox Series - Prestige Series (EN 81-20/50)



Stainless St. Mirror



Stainless St. Satine



Stainless St. EtchSilvO1



Stainless St. EtchSilvO2



Stainless St. EtchSilvO3



Stainless St. Dama



Stainless St. Leather



Stainless St. Linen



Stainless St. Black Satine



Stainless St. Black Mirror



Stainless St. Rose Mirror



Stainless St. Rose Satine



Stainless St. Gold Mirror



Stainless St. EtchGoldO1



Stainless St. Bronze Mirror



Stainless St. Bronze Satine



Stainless St. Copper Mirror



Stainless St. Copper Satine



Stainless St. Blue Mirror



Stainless St. DMS 11



Stainless St. DG MZK



Stainless St. DGS 28



Stainless St. DRS 28



Stainless St. DG 5WL Gold

#### Epoxy - Epoxy Series (EN 81-20/50)



Epoxy 501 Black



Epoxy 501 Sil