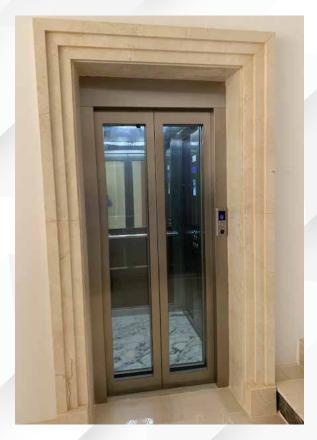

restige to the building.























# Cargo & Car lifts.

Your Heavyweight Choice!

Doppler's Goods/Car Lift Cabins are designed to withstand every hardship, satisfying even the most demanding requirements of functionality. Materials such as epoxy painted steel sheet, galvanized steel or even brushed stainless steel can be used specifically to withstand damage due to extensive and heavy usage.

Adding special functions to the significant benefits of Doppler's product, these cabins are equipped with central parking position system, double car operating panels, bumper rails on all sides ensuring the safe entrance and exit of the vehicles. Their construction is thought out to the smallest detail, facilitating the smooth transport of every vehicle with outmost safety.



















































# Cabin Material

## Side Walls.

#### Laminate - Galaxy Laminate Series (EN 81-20/50)



#### Laminate - Galaxy Laminate Series



#### Glass - Galaxy Glass Series (EN 81-20/50)



#### Stainless Steel - Inox Series - Prestige Series (EN 81-20/50)



Stainless St. Mirror



Stainless St. Satine



Stainless St. EtchSilvO1



Stainless St. EtchSilvO2



Stainless St. EtchSilvO3



Stainless St. Dama



Stainless St. Leather



Stainless St. Linen



Stainless St. Black Satine



Stainless St. Black Mirror



Stainless St. Rose Mirror



Stainless St. Rose Satine



Stainless St. Gold Mirror



Stainless St. EtchGoldO1



Stainless St. Bronze Mirror



Stainless St. Bronze Satine



Stainless St. Copper Mirror



Stainless St. Copper Satine



Stainless