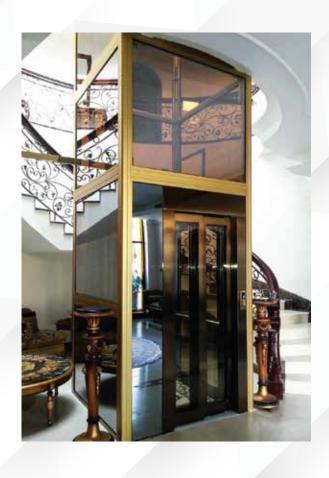

## Panoramic lifts.

Carried Away by the View!

In DOPPLER, we design panoramic cabins for those who look for an eye contact enjoying the view from above. Widely used in shopping malls, business & entertainment centers, hotels or private villas, these lifts add value, style and distinction to the design of the building.

Depending on wishes, our panoramic lifts come in various shapes and sizes. Square, semi-circular or completely circular, our panoramic cabins are perfectly covering the most demanding design and requirements. The transparency of the glass offers extra elegance to the environment while giving a great prestige to the building.