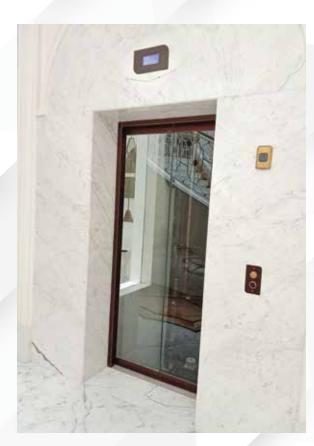

at prestige to the building.























# Cargo & Car lifts.

Your Heavyweight Choice!

Doppler's Goods/Car Lift Cabins are designed to withstand every hardship, satisfying even the most demanding requirements of functionality. Materials such as epoxy painted steel sheet, galvanized steel or even brushed stainless steel can be used specifically to withstand damage due to extensive and heavy usage.

Adding special functions to the significant benefits of Doppler's product, these cabins are equipped with central parking position system, double car operating panels, bumper rails on all sides ensuring the safe entrance and exit of the vehicles. Their construction is thought out to the smallest detail, facilitating the smooth transport of every vehicle with outmost safety.



















































# Cabin Material

## Side Walls.

#### Laminate - Galaxy Laminate Series (EN 81-20/50)



#### Laminate - Galaxy Laminate Series



#### Glass - Galaxy Glass Series (EN 81-20/50)



#### Stainless Steel - Inox Series - Prestige Series (EN 81-20/50)



Stainless St. Mirror



Stainless St. Satine



Stainless St. EtchSilvO1



Stainless St. EtchSilvO2



Stainless St. EtchSilvO3



Stainless St. Dama



Stainless St. Leather



Stainless St. Linen



Stainless St. Black Satine



Stainless St. Black Mirror



Stainless St. Rose Mirror



Stainless St. Rose Satine



Stainless St. Gold Mirror



Stainless St. EtchGoldO1



Stainless St. Bronze Mirror



Stainless St. Bronze Satine



Stainless St. Copper Mirror



Stainless St. Copper Satine



Stain