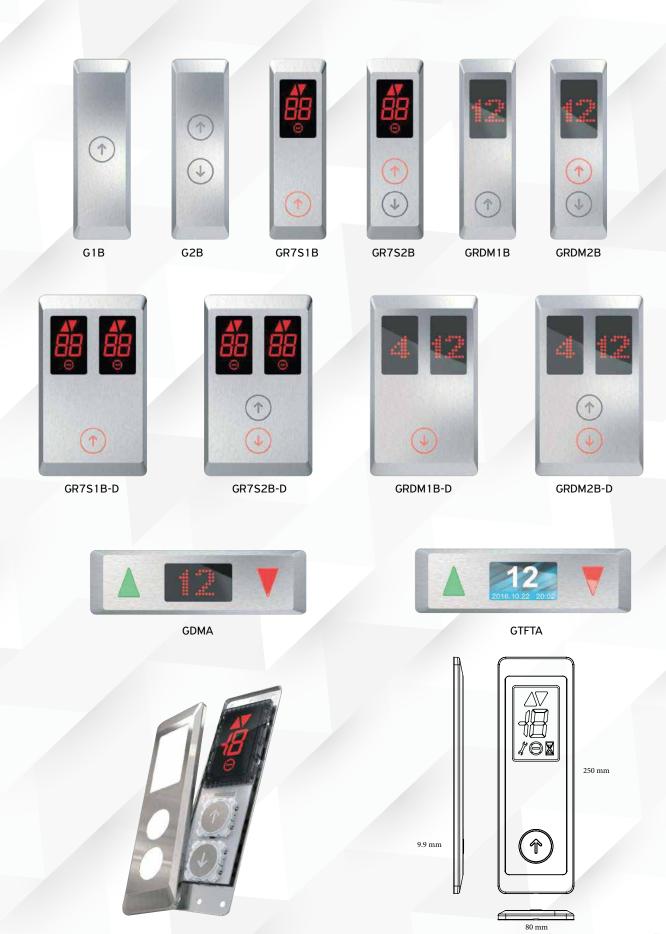

# Car & Landing Operating Panels.

- ▶ All Buttons are available in Silver and Black
- ▶ Landing Operating Panels and Hall Lanterns are available with both Blue and Red Signalization

# Car & Landing Operating Panels.

#### WALL MOUNTED CAR OPERATING PANELS

Serial Prewired Car Operator Panels + 7SEG + LCD

Thin profile only 9.9mm