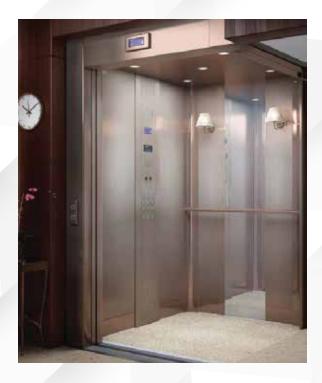

#### Stainless Steel - Inox Series - Prestige Series (EN 81-20/50)

Stainless St. Mirror

Stainless St. Satine

Stainless St. EtchSilvO1

Stainless St. EtchSilvO2

Stainless St. EtchSilvO3

Stainless St. Dama

Stainless St. Leather