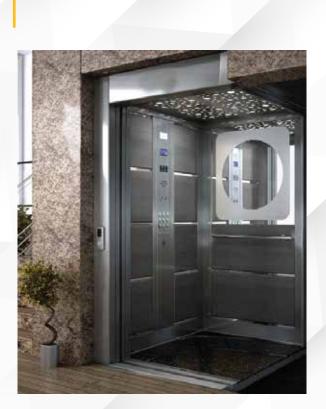

Galaxy laminate.

Take a lift to the stars!

Galaxy Glass.
Reflecting elegance.

Inox.
Classic is the new modern!

Inox myCOLOR.
Put color in your space!

Epoxy.

Low cost but not shabby!

Forest.
Travel... naturally!

Epoxy myREFLECTION Make it personal!

Prestige.
Worth every inch!