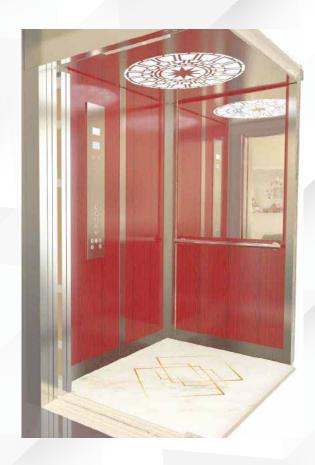

Galaxy laminate.

Take a lift to the stars!

Galaxy Glass.
Reflecting elegance.

Inox.
Classic is the new modern!

Inox myCOLOR.
Put color in your space!

Epoxy.

Low cost but not shabby!

Forest.
Travel... naturally!