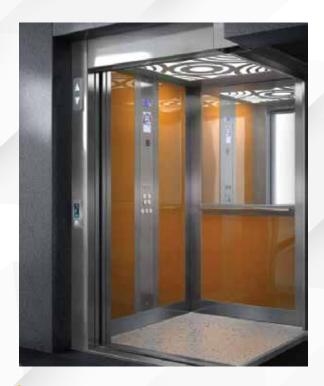

Galaxy laminate.

Take a lift to the stars!

Galaxy Glass.
Reflecting elegance.

Inox.
Classic is the new modern!

Inox myCOLOR.
Put color in your space!

Epoxy.

Low cost but not shabby!

Forest.
Travel... naturally!

Epoxy myREFLECTION Make it personal!

Prestige.
Worth every inch!