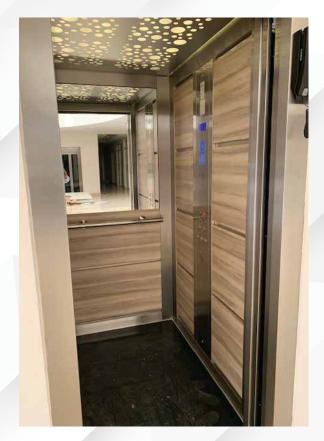

# False Ceilings.

False Ceilings are an integral part of the interior design of the cabin. We are proficient in understanding the needs and the specific requirements of our partners and we are engaged in providing a wide variety of false ceilings. Considering every detail, we can make any custom design you may need beyond the below available range.